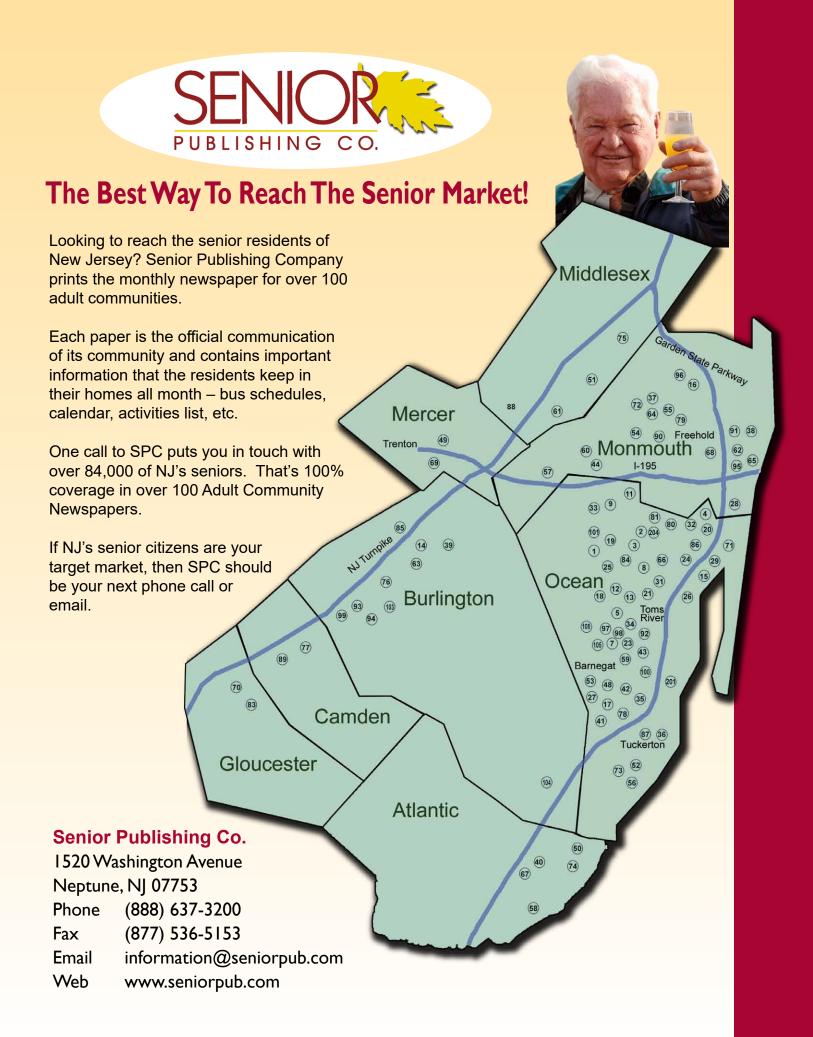

### The best way to reach the Senior Market

### List By Town

104 Gatherings Bell Aire 57 FS @Upper Freehold 35 FS @Mirage 42 Heritage Bay Heritage Point 48 53 Horizon@Barnegat 77 **Braddock Preserve** 20 Greenbriar Greenbriar II 04 207 Lions Head North 112 Lion's Head South 206 C. Village/P. Common Seaview Village 71 116 The Pavilion 32 Wedgewood Place Horizons WL Greens 80 39 FS@Mapleton 14 Homestead 51 FS @Cranbury 107 Club @East Brunswick 10 **Riviera/East Windsor** 85 Silver Park Estates VG@Little Mill 50 110 Marlboro Greens 63 **GB** Horizons 79 Equestra 55 Riviera @Freehold The Villages 37 67 Smithville C.A. 76 Glen @Mason's Creek 82 Traditions @Hamilton 65 FS Monmouth Woods 81 **Pine View Estates** 54 Surrey Downs 44 FS @Metedeconk FS @South Knoll 60 09 **GB** Winding Ways Westlake 33 56 Sunrise Bay 100 Sea Breeze Lacey 11 **Country Place** 66 Covington Village 204 MVC FS @Lakewood 29 Leisure Village East 15 24 Leisure Village Ori. 73 **Cranberry Creek** 52 Mystic Shores 27 Atlantic Hills 78 **Escapes Ocean Breeze** 17 Fawn Lakes 41 Perry's Lake **Covered Bridge** 16 64 FS Manalapan 72 Ren. @Manalapan 90 VG at Battleground 113 Cedar Glen West

Absecon Allentown Barnegat Barnegat Barnegat Barnegat Berlin Brick Brick Brick Brick Brick Brick Brick Brick Brick Columbus Columbus Cranbury East Brunswick East Windsor **Edgewater Park** Egg Harbor Englishtown Florence Freehold Freehold Freehold Galloway Hainesport Hamilton Howell Howell Howell Jackson Jackson Jackson Jackson L. Egg Harbor Lacey Lakewood Lakewood Lakewood Lakewood Lakewood Lakewood Little Egg Harbor Little Egg Harbor Manahawkin Manahawkin Manahawkin Manahawkin Manalapan Manalapan Manalapan Manalapan Manchester

| 19  | Leisure Knoll        | Ν |
|-----|----------------------|---|
|     |                      |   |
| 25  | Leisure Ridge        | N |
| 01  | Leisure Village West | N |
| 03  | Renaissance          | Ν |
| 47  | Greenbriar Marlboro  | Ν |
| 103 | Legacy Oaks          | N |
|     |                      |   |
| 94  | Village Green        | N |
| 38  | Shadow Lake          | N |
| 61  | FS @ Monroe          | Ν |
| 209 | Monroe               | N |
|     |                      |   |
| 93  | Holiday Village East | N |
| 95  | Jumping Brook        | Ν |
| 62  | Cedar Village        | С |
| 115 | Nobility Crest       | С |
| 68  | Rolling Meadows      | C |
|     |                      |   |
| 88  | Hunterton Creekside  | R |
| 91  | Shady Oaks           | R |
| 40  | FS @Smithville       | S |
| 202 | Fairway Mews/NOT 55+ | S |
|     | Trotters Pointe      | Т |
| 06  |                      |   |
| 21  | Carefree Community   | T |
| 80  | Gardens PI. Plains   | T |
| 31  | Greenbriar Woodlands | T |
| 12  | Hol. City Berkeley   | Ţ |
|     |                      |   |
| 26  | Holiday City Silvert | T |
| 114 | HC Silverton PH 2    | T |
| 30  | Hol. City South      | T |
| 13  | Holiday City West    | T |
| 18  |                      | T |
|     | Holiday Heights      |   |
| 96  | Homestead Run        | T |
| 02  | Lake Ridge           | T |
| 34  | S. Ridge East        | T |
| 05  | S. Ridge North       | T |
|     |                      | Т |
| 205 | SR West/Westerly     |   |
| 87  | FS @Harbor Bay       | Т |
| 36  | FS @Sea Oaks         | Т |
| 89  | Centennial Mill      | V |
| 28  | FS @Wall             | Ŵ |
|     | 0                    | - |
| 201 |                      | V |
| 07  | Cedar Glen Lakes     | V |
| 59  | Country Walk News    | W |
| 109 | Crestwood 6          | W |
| 23  | Crestwood Village    | V |
|     |                      |   |
| 75  | Crestwood VII        | W |
| 43  | Meadows Lake Ridge   | W |
| 92  | Pine Ridge           | W |
| 97  | Reserve Lake Ridge   | V |
| 84  | CVS 1                | Ŵ |
|     |                      |   |
|     | CVS 2                | W |
|     | CVS 3                | W |
| 108 | CVS 4                | V |
| 208 | CVS 5                | V |
| 98  | Whiting Station      | Ŵ |
|     |                      |   |
| 70  | FS @Weatherby        | W |
| 69  | Locust Hill          | Y |
| 49  | VG@Crosswicks Creek  | Υ |
|     | -                    |   |

Manchester Manchester Manchester Manchester Marlboro Marlton **Marlton** Middletown Monroe Monroe Mt. Laurel Veptune Dcean Dcean Dcean Raritan Red Bank Smithville Spring Lake Heights Finton Falls foms River foms River Toms River foms River loms River foms River foms River foms River **Fuckerton Fuckerton** /oorhees Nall Naretown Nhiting Noolwich /ardville /ardville